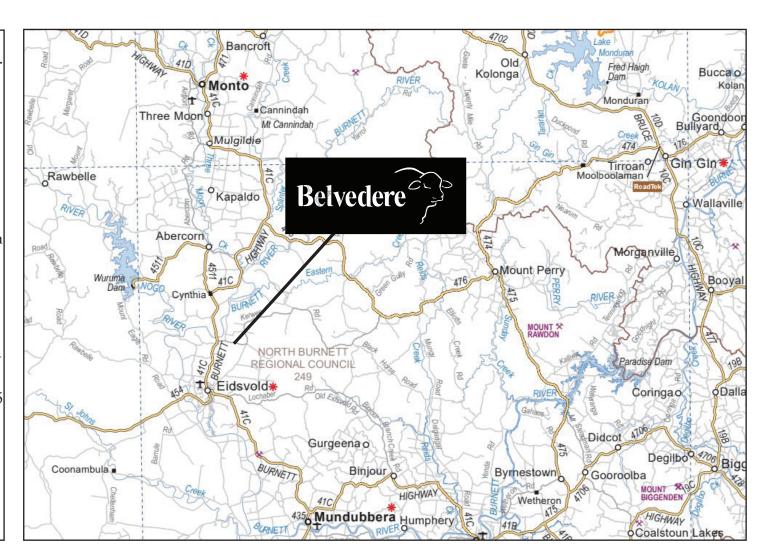

### **Directions from Eidsvold:**

Head north towards Monto for 9km. Turn right onto Kerwee Road (sign says Kerwee-Mt Perry) travel 3km. Belvedere Sale complex is on right.

### Directions from Monto:

Head south towards Eidsvold on Burnett Hwy/Lister St/A3 towards Maxwell St

Follow Burnett Hwy/A3 for 63.3 km Turn left onto Kerwee Road (sign says Kerwee-Mt Perry), travel 3 km Belvedere Sale complex is on right.

## Directions from Gin Gin:

Turn left onto Gin Gin Mount Perry Road/State Route 12, towards Mt Perry. Follow State Route 12 for 50.5 km. Turn right onto Annie St/State Route 12. Follow State Route 12 for 25.3 km. Turn left onto Kerwee Rd, (sign says Kerwee-Mt Perry) follow for 40 km.

Belvedere Sale Complex is on left.